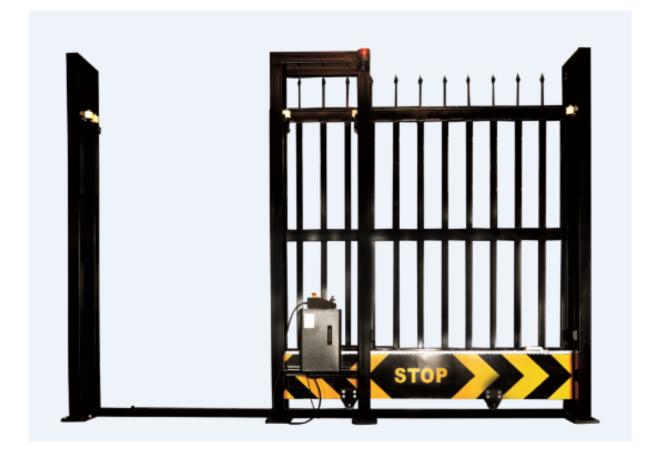

#### **GENERAL INFORMATION**

TPG-SL series sliding gates are designed in various widths and heights for use in security applications and access control. Vehicle gate systems are used safely in various areas such as military bases, government offices, security offices, embassies, airports, industrial areas, research centers, etc. With the combination of strong and fast drive (motor) system (TP-SLO) with long working life and durable steel structure, sliding gates provide long-term and safe access at security points.

#### **MAIN CHARACTERISTICS**

- With its modular structure, the system provides ease of disassembling, transportation and installation,
- Automatic calibration (Slowing down before stopping by sensing the stroke distance of gate),
- Adjustable speed modes (Slow, Medium, Fast, Very Fast), including fast closing and opening modes,
- 12.00 meters of maximum gate width,
- Easy to install, low maintenance cost,
- During a power failure, the gate can be controlled manually by releasing mechanism,
- Have an aesthetic and elegant design,
- Can be integrated with other access control systems,
- Robust structure can resist harsh environmental conditions,
- Thanks to the engineering approach and experienced technical staff, original and practical solutions are offered according to field requirements and customer demands.