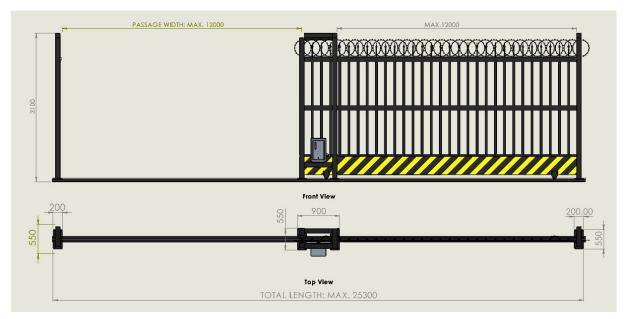

#### PHYSICAL CHARACTERISTICS

| MAIN BODY       | Main frame with 50 mm x 100 mm x 2 mm steel profile, 50 mm x 50 x 1.5 mm steel profile vertical bars, over door spears, Galvanized rack gear set, 5 mm thick 400 mm high under door steel plate |
|-----------------|-------------------------------------------------------------------------------------------------------------------------------------------------------------------------------------------------|
| FIXED BODY      | 100 mm x 100 mm x 2 mm steel profile door support (2 Single, 1 Double)                                                                                                                          |
| DIMENSIONS      | 12000 x 550 x 3100 (W x L x H)                                                                                                                                                                  |
| BLOCKING WIDTH  | From 2000 to 12000                                                                                                                                                                              |
| BLOCKING HEIGHT | From 1000 to 3000                                                                                                                                                                               |
| THREATMENT      | Two component surface tolerant epoxy mastic coating for anti-corrosion (Jotamastic),<br>Finished by black polyester with yellow stripes, different colors are available on demand               |