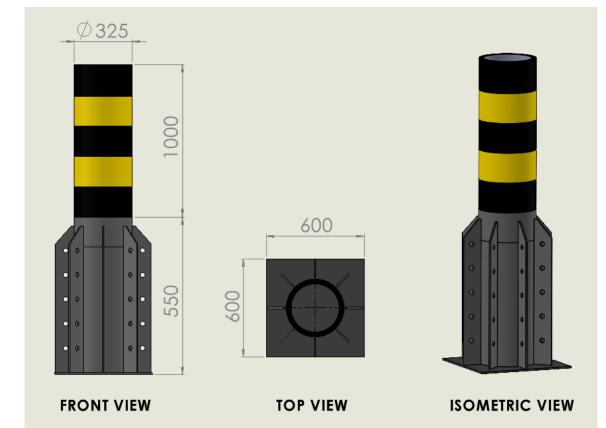

#### **TECHNICAL SPECIFICATIONS**

#### **PHYSICAL CHARACTERISTICS**

#### **OPERATIONAL CHARACTERISTICS**

| ТҮРЕ                    | Static                                                                                                                          |
|-------------------------|---------------------------------------------------------------------------------------------------------------------------------|
| CORE DIAMETER           | 323 mm                                                                                                                          |
| OBSTACLE HEIGHT         | 1000 mm                                                                                                                         |
| TOTAL BOLLARD HEIGHT    | 1550 mm                                                                                                                         |
| CORE THICKNESS/MATERIAL | 30 mm ST 52 steel core (to be filled with C70 concrete)                                                                         |
| FOUNDATION DIMENSIONS   | 600 x 600 x 550 mm (W x L x H) for one bollard                                                                                  |
| IMPACT RESISTANCE       | 7200 kg at 80 km/h, IWA14-1 / K12 / PAS68 standards                                                                             |
| ENVIRONMENTAL ENDURANCE | Anti-corrosive coating with two component surface tolerant epoxy mastic (Jotamastic), different colors are available on demand. |
| OPTIONAL FEATURES       | LED striped top cover to enhance the visibility of bollard                                                                      |
| CERTIFICATIONS          | ISO 9001:2015, ISO 14001:2015, OHSAS 18001, CE, TSE                                                                             |
| WARRANTY                | 2 years                                                                                                                         |