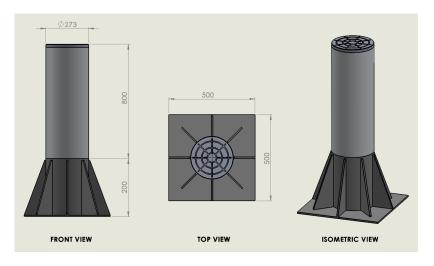

## **OPERATIONAL CHARACTERISTICS**

| ТҮРЕ                 | Static                                                     |
|----------------------|------------------------------------------------------------|
| CORE DIAMETER        | 273 mm                                                     |
| OBSTACLE HEIGHT      | 800 mm                                                     |
| CORE THICKNESS       | 10+2 mm steel core                                         |
| MATERIAL             | 2 mm 304 stainless steel covered,<br>8 mm ST 52 steel body |
| TOP COVER            | 10 mm aluminum top cover                                   |
| OPTIONAL<br>FEATURES | LED striped top cover to enhance the visibility of bollard |
| CERTIFICATIONS       | ISO 9001:2015, ISO 14001:2015, OHSAS 18001, CE, TSE        |
| WARRANTY             | 2 years                                                    |